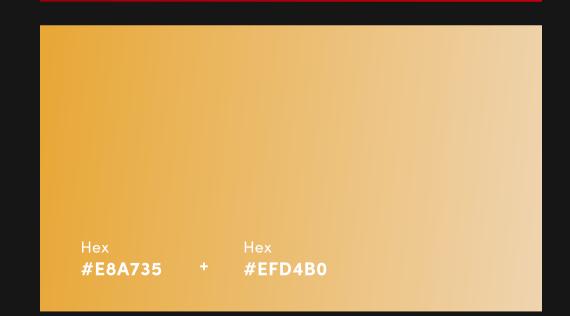

## Use Of Gradients

Often when purchasing a greeting card, you can scan the isle and find cards for pretty much the same life occurrences or life events. But you never find cards that cater to the hard moments in life